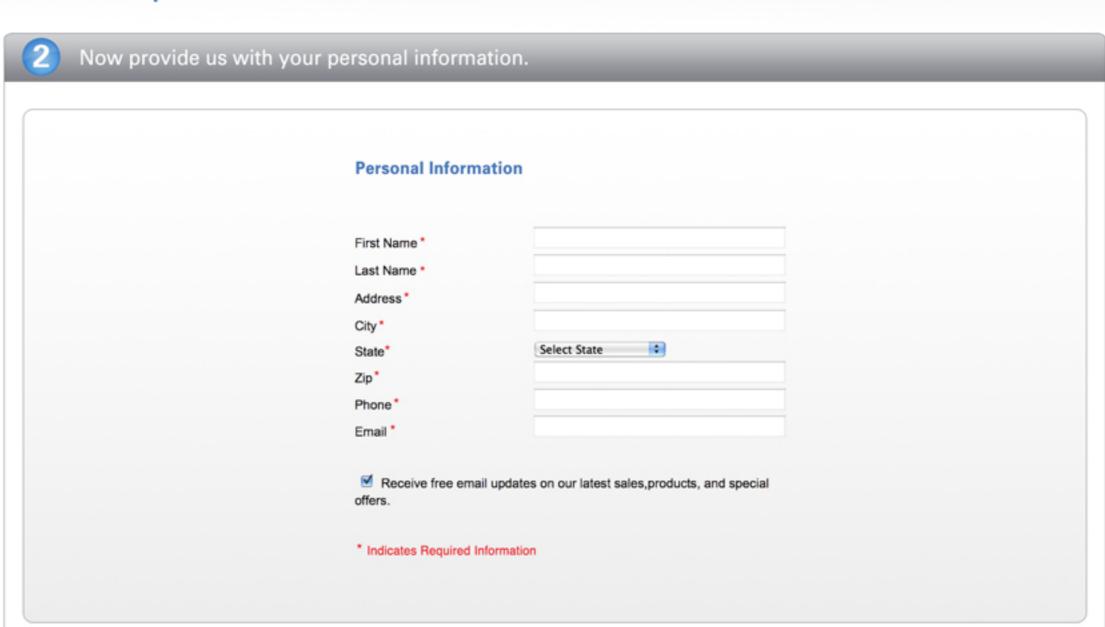

# **Enrollment**

Choose a Plan

Personal Info

Payment Info

First select the MDConnect24/7 Healthcare plan fits your needs.

# 3 Quick Steps to Healthcare on Demand

Choose a Plan Personal Info Payment Info

Continue

# **Enrollment**

Q

3 Quick Steps to Healthcare on Demand

Choose a Plan Personal Info Payment Info

| Payment Information              | 1                    |  |
|----------------------------------|----------------------|--|
| Enter Promo Code:                |                      |  |
| Card Type *                      | American Express     |  |
| Card Number*                     |                      |  |
| Expiration *                     | Select Select Select |  |
| cvv*                             |                      |  |
| * Indicates Required Information | ion                  |  |