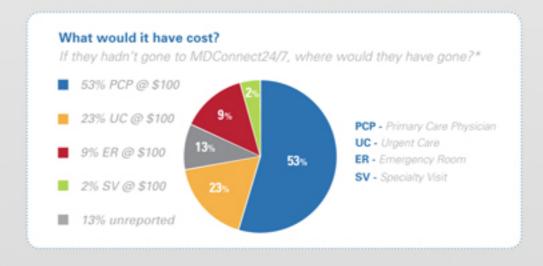

**72%** 

of all doctor visits, including ER and UC, are for common illnesses that MDConnect24/7 can treat.

are wasted every year in the inefficiencies of an antiquated and ineffective healthcare system.